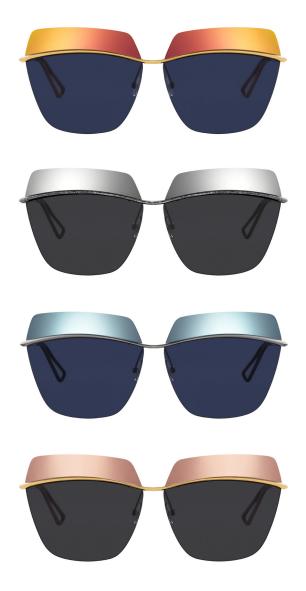

## THE COLOUR PALETTE COMPRISES THE FOLLOWING NUANCES:

- CRACKLED GUN METAL FRAME, COSMIC SILVER MIRRORED AND GREY LENSES
- GUN METAL FRAME, DUSK BLUE MIRRORED AND BLUE LENSES
- GOLDEN METAL FRAME, POWER PINK MIRRORED AND GREY LENSES
- GOLDEN METAL FRAME, PURE ORANGE MIRRORED AND BLUE LENSES